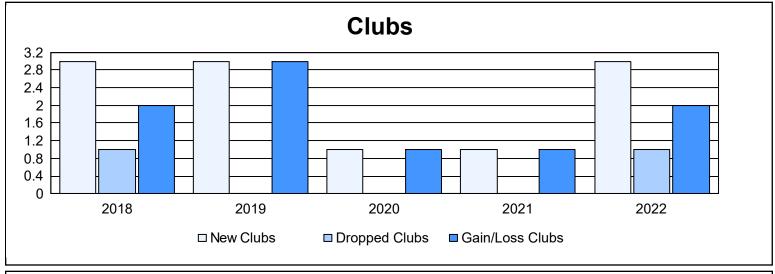

District 108IA2 As of June 2022 Cumulative

| Year      | New<br>Clubs | Dropped<br>Clubs | Gain/<br>Loss<br>Clubs | New<br>Members | Charter<br>Members | Reinstate<br>Members | Transfer<br>Members | Total<br>Member<br>Added | Total<br>Members<br>Dropped | Gain/<br>Loss<br>Members |
|-----------|--------------|------------------|------------------------|----------------|--------------------|----------------------|---------------------|--------------------------|-----------------------------|--------------------------|
| 2017-2018 | 3            | 1                | 2                      | 116            | 79                 | 4                    | 25                  | 224                      | 195                         | 29                       |
| 2018-2019 | 3            | 0                | 3                      | 94             | 93                 | 5                    | 10                  | 202                      | 204                         | -2                       |
| 2019-2020 | 1            | 0                | 1                      | 110            | 33                 | 2                    | 17                  | 162                      | 191                         | -29                      |
| 2020-2021 | 1            | 0                | 1                      | 55             | 22                 | 4                    | 7                   | 88                       | 137                         | -49                      |
| 2021-2022 | 3            | 1                | 2                      | 123            | 81                 | 1                    | 15                  | 220                      | 150                         | 70                       |
| Average   | 2            | 0                | 2                      | 100            | 62                 | 3                    | 15                  | 179                      | 175                         | 4                        |